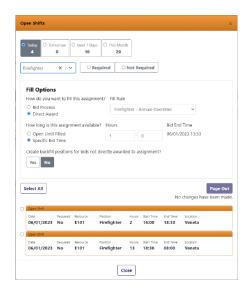

#### **Automated Shift Awards**

Award open shifts based on organization defined fill rules and facilitate personnel-provided requests and availability.