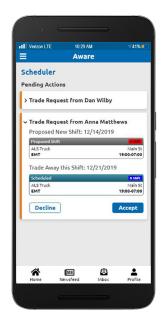

### Works with Aware™ App

End users can view and manage their schedules from their own smartphone using the free ImageTrend Aware™ mobile app available for download on the Apple App Store and Google Play.