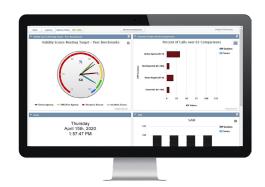

#### Continuum

Continuum® is an Active Data Monitoring™ solution designed to make monitoring your system easy. Continuum analyzes the data within your system as it is added or updated to provide you with notifications and easy-to-view charts, tabular reports and maps based on the data you need without requiring you to build reports or manually check your system.

- Dashboards
- Alerts and Notifications
- Playlists
- · Predefined Analytics