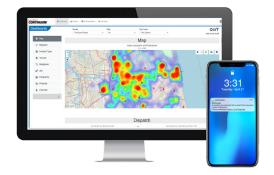

### **Mapping and Reporting System**

Expand data reporting and understanding to include mapping techniques using ImageTrend Mapping and Reporting System™ (MARS). MARS delivers the ability to augment your reporting experience to view geospatial information to see trends, outliers and insightful geographical patterns related to where your operations perform services. Take your analysis further by using MARS to determine care levels, care proximity and the types of care being provided in selected areas.